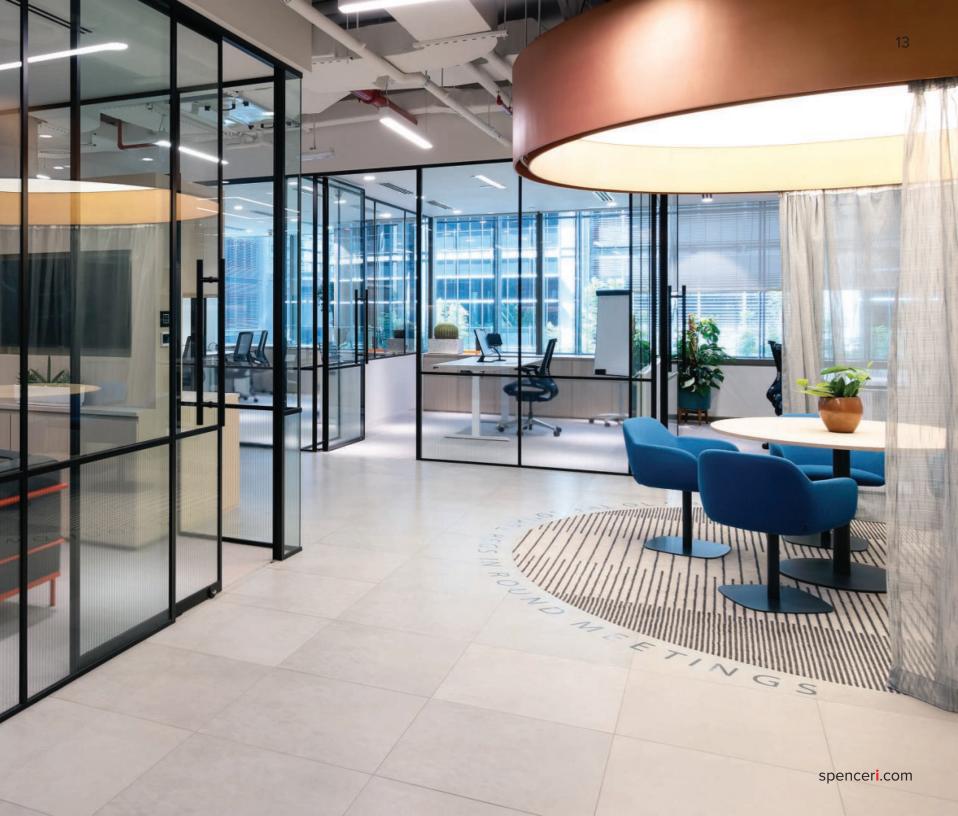

## **CREATING WORKSPACE THAT WORKS**

Spencer helps you find the perfect balance between functionality and aesthetics for your workspace. Our creative team, space planners and architectural technicians track the latest design trends and philosophies; collaborating in a dedicated design lab studio with latest version equipment and software to create the optimum workplace that fully reflects the corporate brand and culture as it inspires people.

We ensure that every client is involved in every step of the design process through consultation, guidance & feedback about each aspect of the building's interior. A designated designer works in partnership with the client team, understanding the vision and aspirations, with the aim to deliver a design solution that is as unique as the brand.

FIT OUT building concepts to reality

Ensuring that every element of your newly designed space expresses your brand value and your aspirations, from the entrance and reception to the dynamic, productive and efficient collaboration space, is the essence of our fit-out.